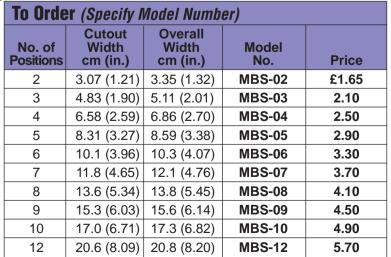

Up to 12 Positions
 Designer Appearance
 Lock Tab Mounting
 One Panel Opening
 Rated to 148°C

EASY- TO-USE Push Connectors into place.

Tighten swing-out mounting tabs

Easy to install connectorjust push into place. Easy to install-easy to remove. Overall Dimensions: Cutout height: 2.54 cm (1"); overall height: 3.10 cm (1.22"); depth: 2.95 cm (1.16")