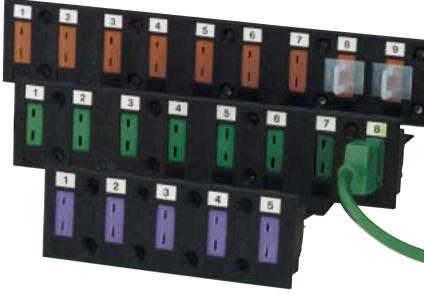

#### For Console Mounting

The OMEGA® Bezel Strip system mounts in a single rectangular cutout in your panel. The textured black finish accents the IEC colour coded connectors. Pre-wired SMP connectors can be individually inserted and removed from the mounting strip.

#### IN STOCK FOR IMMEDIATE DELIVERY!

NOTE: SMP Connectors are not included.

Shown with Patented Dust Caps MPJ-CAP

No Mounting Hardware Required

See Section G for Wire

Designer Panel Mount for Pre-Wired SMP Connectors

Up to 12 Positions
 Designer Appearance
 Lock Tab Mounting
 One Panel Opening
 Rated to 148°C

EASY- TO-USE Push Connectors into place.

Tighten swing-out mounting tabs

Easy to install connectorjust push into place. Easy to install-easy to remove. Overall Dimensions: Cutout height: 2.54 cm (1"); overall height: 3.10 cm (1.22"); depth: 2.95 cm (1.16")